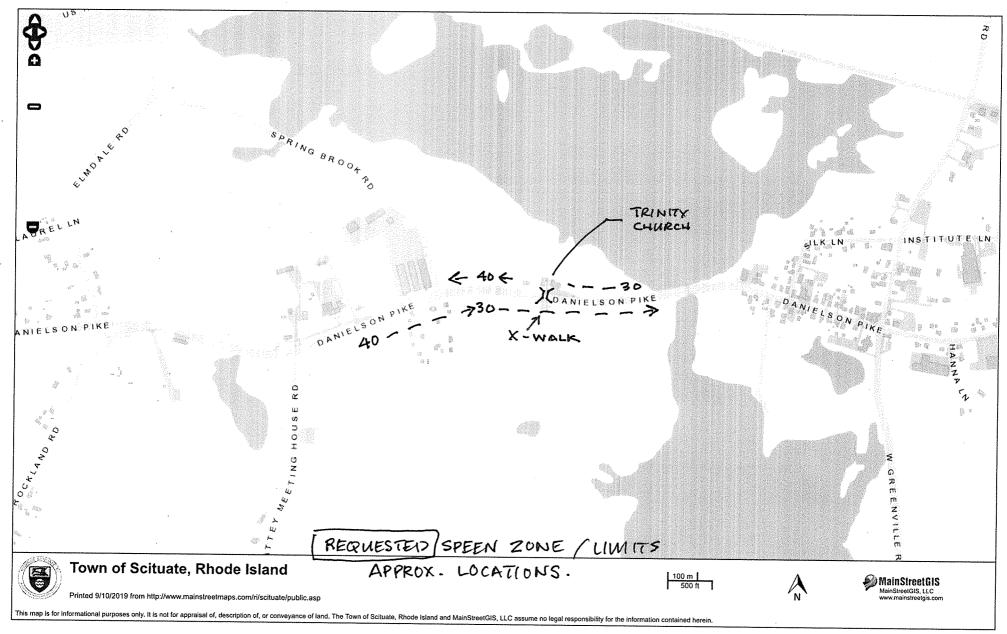

September 11, 2019

Dear Scituate Traffic Safety Board Members,

Trinity Church is located at 249 -251 Danielson Pike to the west of Horse shoe Dam For West Bound traffic, current Speed limits change from 30 MPH to 40 MPH shortly after leaving Scituate Village.

This allows traffic to accelerate while climbing the curved incline in front of Trinity Church.

This condition has created an un-safe condition at our parking lot cross walk. Substantial private funds were spent to install a pedestrian activated cross walk light but traffic does not slow down.

We are requesting that the 30MPG speed zone be extended to the west to encompass the church cross walk.

See attached maps showing existing and requested conditions

Your attention to this matter is appreciated.