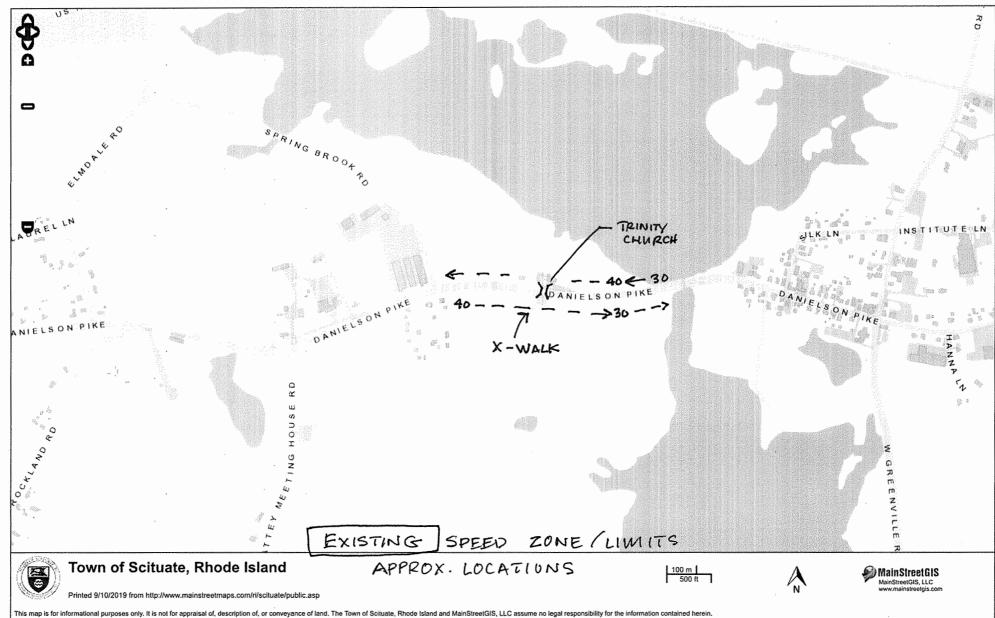

September 11, 2019

Dear Scituate Traffic Safety Board Members,

Trinity Church is located at 249 -251 Danielson Pike to the west of Horse shoe Dam For West Bound traffic, current Speed limits change from 30 MPH to 40 MPH shortly after leaving Scituate Village.

This allows traffic to accelerate while climbing the curved incline in front of Trinity Church.

This condition has created an un-safe condition at our parking lot cross walk. Substantial private funds were spent to install a pedestrian activated cross walk light but traffic does not slow down.

We are requesting that the 30MPG speed zone be extended to the west to encompass the church cross walk.

See attached maps showing existing and requested conditions

Your attention to this matter is appreciated.