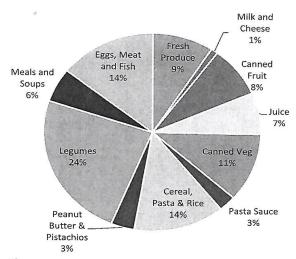

rall, we should receive about 2.28 million pounds which equals about 58 full truck loads.

Currently regular TEFAP is being increased by extra loads called trade mitigation loads. Trade loads are funded with money that has been provided to help offset some of the impact of the new trade policies. The money helps to relieve American farmers who had been hurt by the Administration's trade policy.

# Start to anticipate changes to TEFAP in January 2021!

Trade Mitigation funding has been approved through December of 2020 which seems like a long time in the future. However, we all know how quickly time passes, so we should keep in mind that once trade ends there will be a big impact on TEFAP. In the past 6 months, trade represented more than half of the TEFAP pounds (see table to the right).



|                  | Pounds    | Truck<br>loads |
|------------------|-----------|----------------|
| Regular TEFAP    | 1,478,917 | 39             |
| Trade Mitigation | 1,654,315 | 41.5           |
| Total TEFAP      | 3,133,315 | 80.5           |

Received in July through December 2019

#### **Program Reminders**

- 1. All Food Bank pantries and meal sites qualify for the program.
- 2. Make sure that all recipients have a signed self-declaration form on file!
- 3. Fresh TEFAP product can be distributed as frequently as needed to get it out before it spoils!